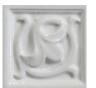

# ZEPHYR GLOSS GLAZE ZEP

| ~~     |  |
|--------|--|
| $\sim$ |  |
|        |  |

Moderate glaze movement. Moderate color range.

AA crisp gloss gray with tints of cobalt. Light to moderate flecks throughout will occasionally darken and wash along edges.

## **EXPECT TO SEE ANY OR ALL OF THIS RANGE**

Each order is custom made and is not returnable. Expect variation from order to order.