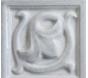

# ZEPHYR GLOSS GLAZE ZEP

| ~~     |  |
|--------|--|
| $\sim$ |  |
|        |  |

Moderate glaze movement. Moderate color range.

AA crisp gloss gray with tints of cobalt. Light to moderate flecks throughout will occasionally darken and wash along edges.

## **EXPECT TO SEE ANY OR ALL OF THIS RANGE**

Each order is custom made and is not returnable. Expect variation from order to order.