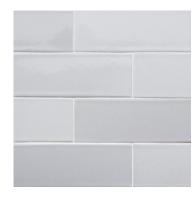

Smaller pieces: Expect each piece to vary greatly from light to dark.

Medium + Larger pieces: The hand applied glaze application will give you a full range of tones.

Carved pieces: Expect to see pooling in deeper areas and a lighter application on high areas. Each piece will vary greatly from field tile.

## **EXPECT TO SEE ANY OR ALL OF THIS RANGE**

Each order is custom made and is not returnable. Expect variation from order to order.