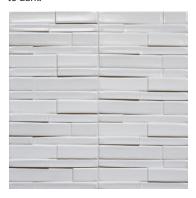

Smaller pieces: Expect each piece to vary greatly from light to dark.

Medium + Larger pieces: The hand applied glaze application will give you a full range of tones.

Carved pieces: Expect to see pooling in deeper areas and a lighter application on high areas. Each piece will vary greatly from field tile.

## **EXPECT TO SEE ANY OR ALL OF THIS RANGE**

Each order is custom made and is not returnable. Expect variation from order to order.