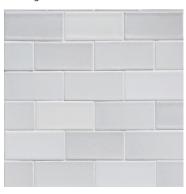

Smaller pieces: Expect each piece to vary greatly from light to dark.

Medium + Larger pieces: The hand applied glaze application will give you a full range of tones.

Carved pieces: Expect to see pooling in deeper areas and a lighter application on high areas. Each piece will vary greatly from field tile.

## **EXPECT TO SEE ANY OR ALL OF THIS RANGE**

Each order is custom made and is not returnable. Expect variation from order to order.