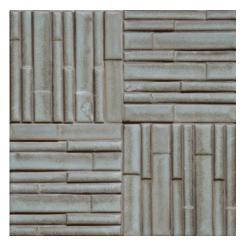

## ENCORE CERAMICS 2023 ELIOT MOSAICS

Eliot Mixed Broken Joint Alabaster, Hydrangea, Robin's Egg Sheers.

**Eliot Mixed Broken Joint** Thyme, Larimar, Fern and Kelp.

**Eliot Mixed Stacked** Beach, Bianca, Capri and Chic.