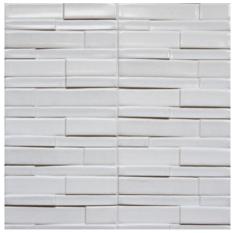

# ENCORE CERAMICS 2023 QUEST MOSAICS



Quest Mixed Broken Joint Pendleton Blend.



Quest Mixed Broken Joint Austin Blend.



Quest Parquet Larimar Heritage.



Quest Mixed Stacked Zephyr Gloss.



Quest Parquet Mercury, Nebula and Bronze Alloy glazes.



Quest Mixed Broken Joint Pasadena Blend.

## ENCORE CERAMICS 2023 ELIOT MOSAICS



Eliot Mixed Broken Joint Alabaster, Hydrangea, Robin's Egg Sheers.



**Eliot Mixed Broken Joint** Thyme, Larimar, Fern and Kelp.



**Eliot Mixed Stacked** Beach, Bianca, Capri and Chic.



Eliot Mixed Broken Joint Stream.

### Applications (excluding Alloys + Sheers) Alloy Applications

Kitchens Fireplaces Patios Baths + Showers Low Traffic Floors Pools + Spas

#### Kitchens Fireplaces Patios Baths + Showers Low Traffic Floors No Pools + Spas

### Sheer + Bronze Applications

Kitchens Fireplaces Patios No Baths + Showers No Low Traffic Floors No Pools + Spas