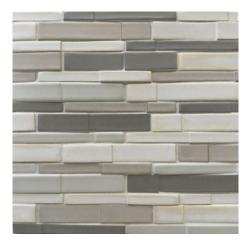

## ENCORE CERAMICS 2023 ELIOT MOSAICS

Eliot Mixed Broken Joint Alabaster, Hydrangea, Robin's Egg Sheers.

**Eliot Mixed Broken Joint** Thyme, Larimar, Fern and Kelp.

**Eliot Mixed Stacked** Beach, Bianca, Capri and Chic.